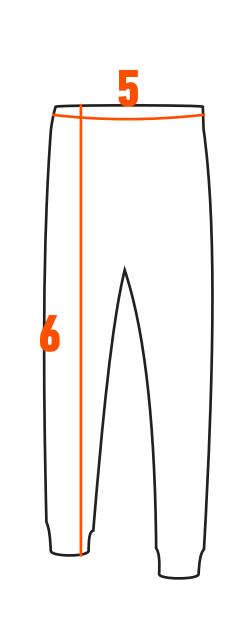

# Hip (5)

Measure around the fullest part of your hips, inserting your forefinger between the tape and your hip to allow ease in fit.

#### Inseam (4 + 6)

Measure similar pant that fits you well. Measure along the inseam, from the hips to the bottom of the hem.