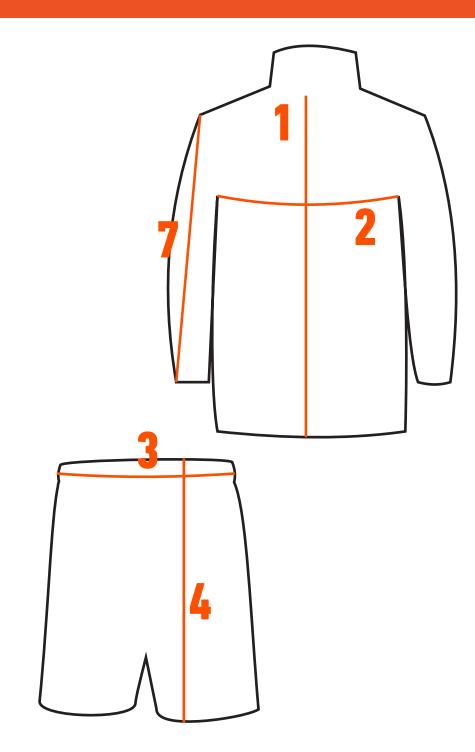

#### Torso (1)

Measure from your neck and down towards right above your hips, while standing up with a straight back.

# Chest (2)

Measure around the fullest part of your chest, keeping tape firmly under your armpits and around your shoulder blades.

## Waist (3)

Measure around your waist, slightly below your natural waist, where you normally wear your pants. Insert your forefinger between the tape and your body to allow ease in fit.

#### Inseam (4 + 6)

Measure similar pant that fits you well. Measure along the inseam, from the hips to the bottom of the hem.

### Sleeve (7)

Measure from the top of your shoulder down to the cuff of your sleeve, while having your arm stretched out fully.